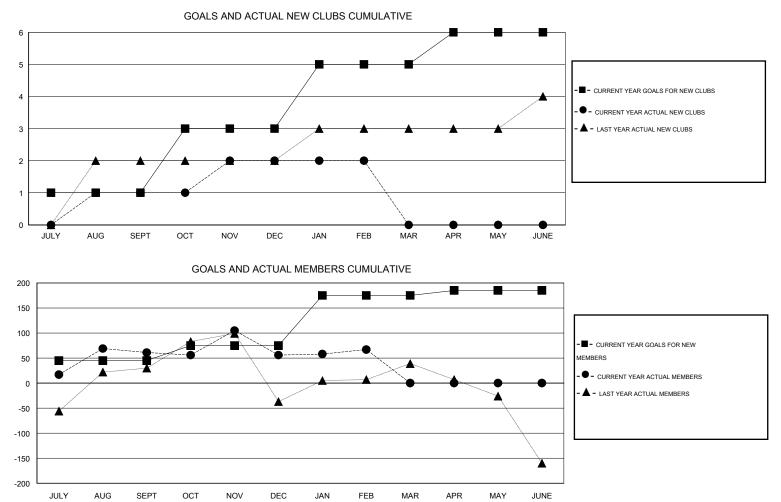

## GMT: SANGEETA JATIA

| LOCATION | INDIA |
|----------|-------|
|----------|-------|

GMT CA 6

| Clubs<br>RESULTS FOR 2013-2014 |   |   |   | Members<br>RESULTS FOR 2013-2014 |               |     |     |     |         |
|--------------------------------|---|---|---|----------------------------------|---------------|-----|-----|-----|---------|
|                                |   |   |   |                                  |               |     |     |     | QUARTER |
| JULY/AUG/SEPT                  | 1 | 1 | 0 | 1                                | JULY/AUG/SEPT | 45  | 140 | 79  | 61      |
| OCT/NOV/DEC                    | 2 | 1 | 2 | -1                               | OCT/NOV/DEC   | 30  | 138 | 143 | -5      |
| JAN/FEB/MAR                    | 2 | 0 | 0 | 0                                | JAN/FEB/MAR   | 100 | 39  | 28  | 11      |
| APR/MAY/JUNE                   | 1 | 0 | 0 | 0                                | APR/MAY/JUNE  | 10  | 0   | 0   | 0       |